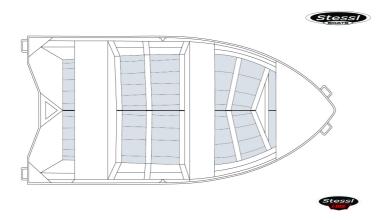

# 370 EDGETRACKER

Diagram shows standard features and general configuration. Proportions will vary for each model. This drawing is not to scale. Measurements and weights subject to variation and should be used as a guide only.

### **Boat Features**

- 2 x Rowlocks Blocks
- Anchor shelf with tie off point
- Back board
- Nose cone
- Bow handle x 2
- Cross thwart flotation
- Double bow eye

- External keel
- Foredeck
- $_{\bullet}$  Screw in bung x 2-25 mm
- Solid transom corners
- Transom strut
- Two transom handles
- · Welded cross thwarts front and rear
- Gunnel rubber