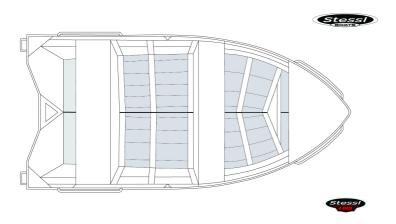

# 390 EDGETRACKER

Diagram shows standard features and general configuration. Proportions will vary for each model. This drawing is not to scale. Measurements and weights subject to variation and should be used as a guide only.

## **Boat Features**

- Bungs x3
- Bow Eye
- Low Bow Rails
- Low Rear Rails
- Rowlock Holders
- 2 Thwart Seats
- Foredeck
- Anchor Shelf

- Tank & Battery Rack
- Transom Grab Handles
- Thwart Flotation
- Transom Strut
- Bilge Pump Bracket
- Motor Board
- Graphics (Stickers)
- Gunwale Rubber