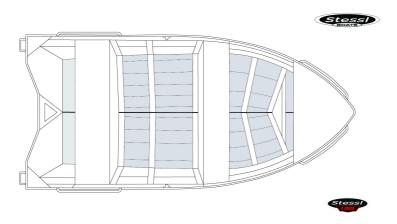

# 435 EDGETRACKER

Diagram shows standard features and general configuration. Proportions will vary for each model. This drawing is not to scale. Measurements and weights subject to variation and should be used as a guide only.

### **Boat Features**

- Bungs x3
- Bow Eye
- Rod Holders x2
- Low Bow Rails
- Low Side Rails
- Rowlock Holders
- 2 Thwart Seats
- Foredeck
- Anchor Shelf

- Tank & Battery Rack
- Transom Grab Handles
- Thwart Flotation
- Transom Strut
- Bilge Pump Bracket
- Motor Board
- Graphics (Stickers)
- Gunwale Rubber