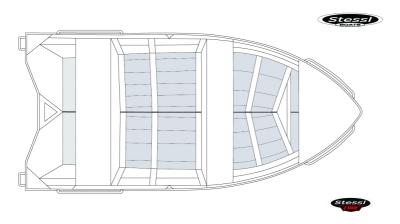

# **455 EDGETRACKER**

Diagram shows standard features and general configuration. Proportions will vary for each model. This drawing is not to scale. Measurements and weights subject to variation and should be used as a guide only.

## **Boat Features**

- Bungs x3
- Bow Eye
- Low Bow Rails
- Low Rear Rails
- Rowlock Holders
- 2 Thwart Seats
- Foredeck
- Anchor Shelf

- Tank & Battery Rack
- Transom Grab Handles
- Thwart Flotation
- Transom Strut
- Bilge Pump Bracket
- Motor Board
- Graphics (Stickers)
- Gunwale Rubber